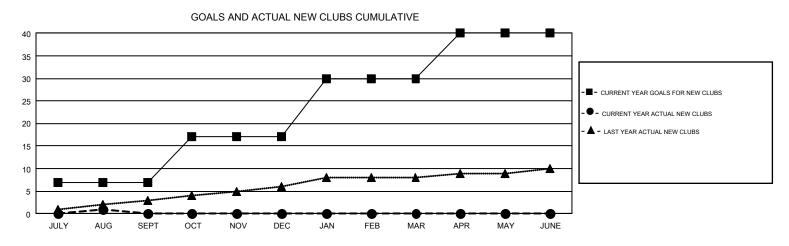

## GMT: MICHAEL MOLENDA

REPORT DOES NOT INCLUDE CLUBS IN UNDISTRICTED AREAS.

| Clubs<br>RESULTS FOR 2017-2018 |    |   |   | Members<br>RESULTS FOR 2017-2018 |     |     |     |  |
|--------------------------------|----|---|---|----------------------------------|-----|-----|-----|--|
|                                |    |   |   |                                  |     |     |     |  |
| JULY/AUG/SEPT                  | 7  | 1 | 5 | JULY/AUG/SEPT                    | 169 | 520 | 854 |  |
| OCT/NOV/DEC                    | 10 | 0 | 0 | OCT/NOV/DEC                      | 355 | 0   | 0   |  |
| JAN/FEB/MAR                    | 13 | 0 | 0 | JAN/FEB/MAR                      | 528 | 0   | 0   |  |
| APR/MAY/JUNE                   | 10 | 0 | 0 | APR/MAY/JUNE                     | 266 | 0   | 0   |  |