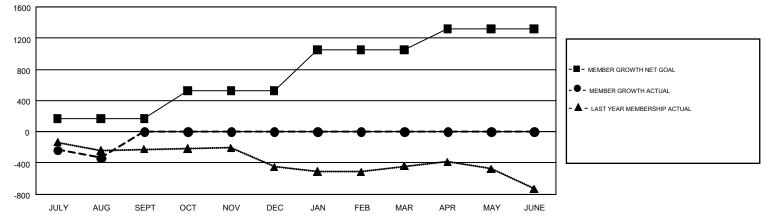

## GMT: MICHAEL MOLENDA

REPORT DOES NOT INCLUDE CLUBS IN UNDISTRICTED AREAS.

| Clubs<br>RESULTS FOR 2017-2018 |    |   |   | Members<br>RESULTS FOR 2017-2018 |     |     |     |  |
|--------------------------------|----|---|---|----------------------------------|-----|-----|-----|--|
|                                |    |   |   |                                  |     |     |     |  |
| JULY/AUG/SEPT                  | 7  | 1 | 5 | JULY/AUG/SEPT                    | 169 | 520 | 854 |  |
| OCT/NOV/DEC                    | 10 | 0 | 0 | OCT/NOV/DEC                      | 355 | 0   | 0   |  |
| JAN/FEB/MAR                    | 13 | 0 | 0 | JAN/FEB/MAR                      | 528 | 0   | 0   |  |
| APR/MAY/JUNE                   | 10 | 0 | 0 | APR/MAY/JUNE                     | 266 | 0   | 0   |  |